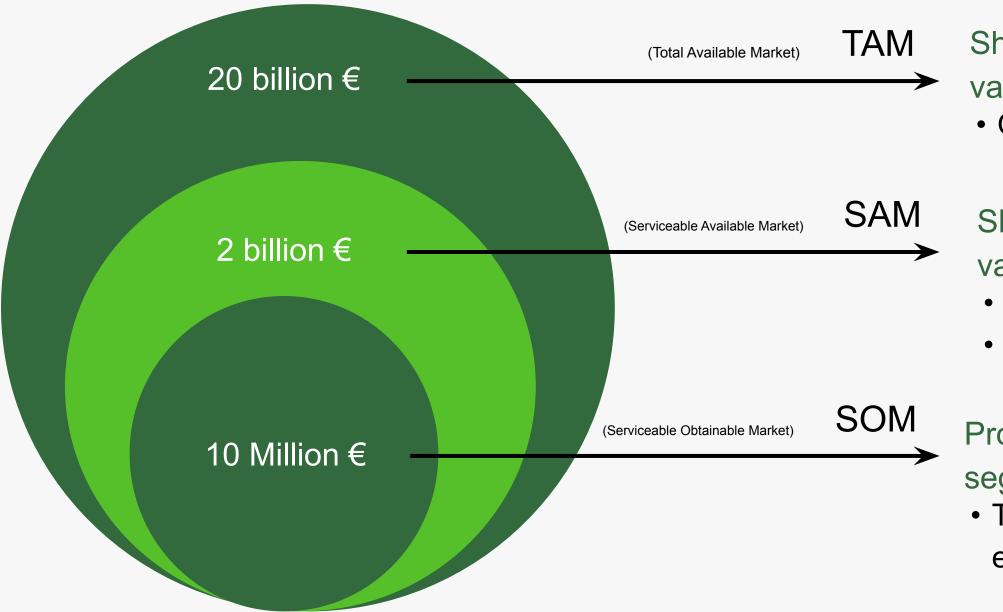

### The market size for the treatment of organic waste.

- Share corresponding to innovative valorization technologies.Objective: Over 20 billion euros.
- Share corresponding to innovative valorization technologies.
  Approximately 10% of the TAM
  Which is 2 billion.
- Protibox's targeted market share within this segment by 2027.Targeting 0.5% of this segment by 2027, equivalent to 10 million euros.